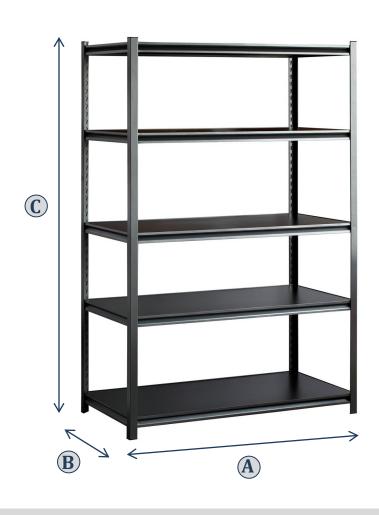

## **Product Specifications**

| A. Overall Width (in.)                                | 48                      |
|-------------------------------------------------------|-------------------------|
| B. Overall Depth (in.)                                | 24                      |
| C. Overall Height (in.)                               | 72                      |
| Shelf Size (in.)                                      |                         |
| Shelf Levels                                          | 5                       |
| Shelf Adjustments                                     | 1-1/2" increments       |
| Shelf Capacity (lbs.) (evenly distributed loads)      | 800                     |
| Total Unit Capacity (lbs.) (evenly distributed loads) | 4,000                   |
| Frame Material                                        | Steel                   |
| Decking Material                                      | Laminated particleboard |