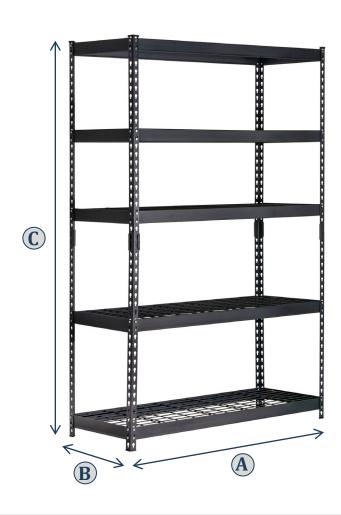

## **Product Specifications**

| A. Overall Width (in.)                                | 48                         |
|-------------------------------------------------------|----------------------------|
| B. Overall Depth (in.)                                | 24                         |
| C. Overall Height (in.)                               | 72                         |
| Shelf Size (in.)                                      | 47.5 W x 23.5 D            |
| Shelf Levels                                          | 5                          |
| Shelf Adjustments                                     | 1-1/2" increments          |
| Shelf Capacity (lbs.) (evenly distributed loads)      | 1,000                      |
| Total Unit Capacity (lbs.) (evenly distributed loads) | 5,000                      |
| Frame Material                                        | Steel                      |
| Decking Material                                      | Coated steel wire in black |