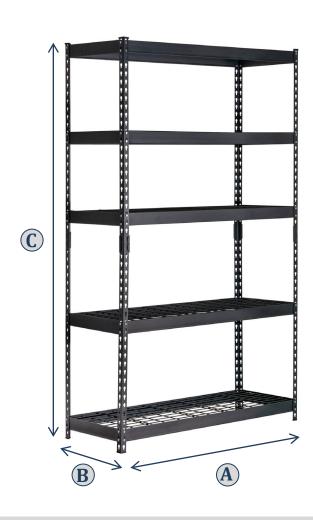

## **Product Specifications**

| A. Overall Width (in.)                                | 36                         |
|-------------------------------------------------------|----------------------------|
| B. Overall Depth (in.)                                | 18                         |
| C. Overall Height (in.)                               | 72                         |
| Shelf Size (in.)                                      | 35.5 W x 17.5 D            |
| Shelf Levels                                          | 5                          |
| Shelf Adjustments                                     | 1-1/2" increments          |
| Shelf Capacity (lbs.) (evenly distributed loads)      | 1,000                      |
| Total Unit Capacity (lbs.) (evenly distributed loads) | 5,000                      |
| Frame Material                                        | Steel                      |
| Decking Material                                      | Coated steel wire in black |