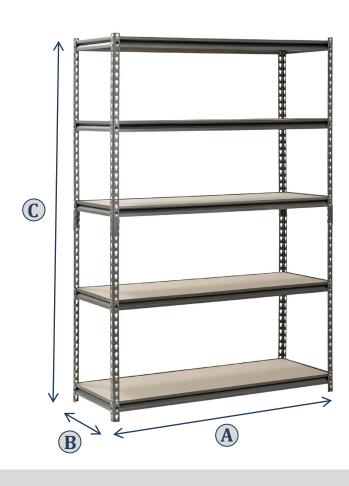

## **Product Specifications**

| A. Overall Width (in.)                                | 48                           |
|-------------------------------------------------------|------------------------------|
| B. Overall Depth (in.)                                | 24                           |
| C. Overall Height (in.)                               | 72                           |
| Shelf Size (in.)                                      | 47.906 W x 23.906 D x .375 H |
| Shelf Levels                                          | 5                            |
| Shelf Adjustments                                     | 1-1/2" increments            |
| Shelf Capacity (lbs.) (evenly distributed loads)      | 800                          |
| Total Unit Capacity (lbs.) (evenly distributed loads) | 4,000                        |
| Frame Material                                        | Steel                        |
| Decking Material                                      | Particleboard                |