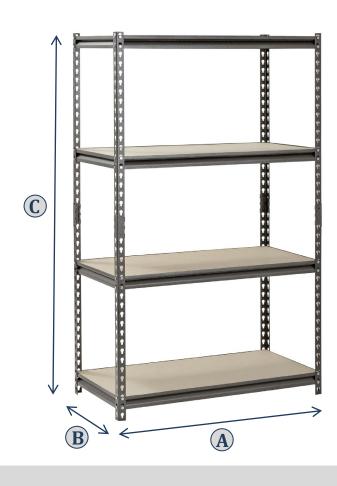

## **Product Specifications**

| A. Overall Width (in.)                                | 36                           |
|-------------------------------------------------------|------------------------------|
| B. Overall Depth (in.)                                | 18                           |
| C. Overall Height (in.)                               | 60                           |
| Shelf Size (in.)                                      | 35.906 W x 17.906 D x .375 H |
| Shelf Levels                                          | 4                            |
| Shelf Adjustments                                     | 1-1/2" increments            |
| Shelf Capacity (lbs.) (evenly distributed loads)      | 800                          |
| Total Unit Capacity (lbs.) (evenly distributed loads) | 3,200                        |
| Frame Material                                        | Steel                        |
| Decking Material                                      | Particleboard                |