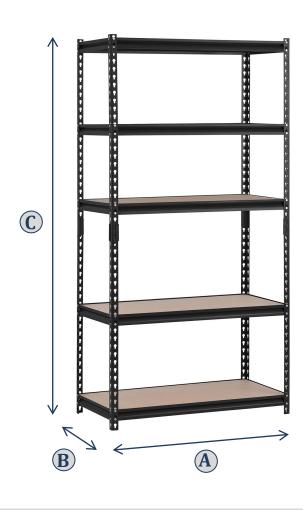

## **Product Specifications**

| A. Overall Width (in.)                                | 36                           |
|-------------------------------------------------------|------------------------------|
| B. Overall Depth (in.)                                | 18                           |
| C. Overall Height (in.)                               | 72                           |
| Shelf Size (in.)                                      | 35.906 W x 17.906 D x .375 H |
| Shelf Levels                                          | 5                            |
| Shelf Adjustments                                     | 1-1/2" increments            |
| Shelf Capacity (lbs.) (evenly distributed loads)      | 800                          |
| Total Unit Capacity (lbs.) (evenly distributed loads) | 4,000                        |
| Frame Material                                        | Steel                        |
| Decking Material                                      | Particleboard                |