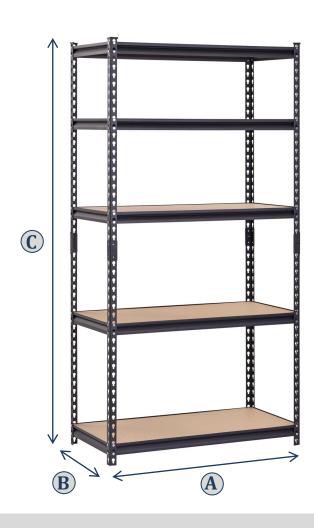

## **Product Specifications**

| A. Overall Width (in.)                                | 36                           |
|-------------------------------------------------------|------------------------------|
| B. Overall Depth (in.)                                | 18                           |
| C. Overall Height (in.)                               | 72                           |
| Shelf Size (in.)                                      | 35.906 W x 17.906 D x .375 H |
| Shelf Levels                                          | 5                            |
| Shelf Adjustments                                     | 1-1/2" increments            |
| Shelf Capacity (lbs.) (evenly distributed loads)      | 800                          |
| Total Unit Capacity (lbs.) (evenly distributed loads) | 4,000                        |
| Frame Material                                        | Steel                        |
| Decking Material                                      | Particleboard                |