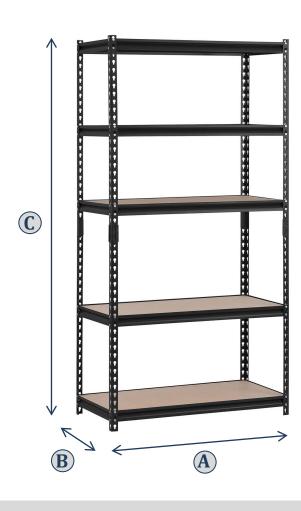

## **Product Specifications**

| A. Overall Width (in.)                                | 36                           |
|-------------------------------------------------------|------------------------------|
| B. Overall Depth (in.)                                | 18                           |
| C. Overall Height (in.)                               | 72                           |
| Shelf Size (in.)                                      | 35.906 W x 17.906 D x .375 H |
| Shelf Levels                                          | 5                            |
| Shelf Adjustments                                     | 1-1/2" increments            |
| Shelf Capacity (lbs.)<br>(evenly distributed loads)   | 800                          |
| Total Unit Capacity (lbs.) (evenly distributed loads) | 4,000                        |
| Frame Material                                        | Steel                        |
| Decking Material                                      | Particleboard                |