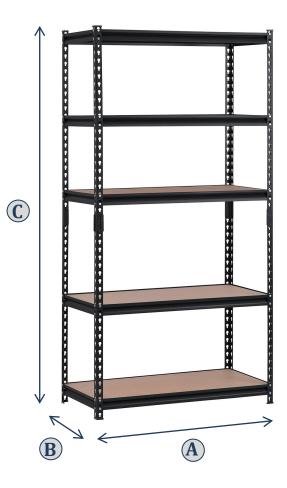

| Prod | luct Spo | ecifica | tions |
|------|----------|---------|-------|
|      |          |         |       |

| A. Overall Width (in.)                                   | 36                           | Finish                          | Powder coat                                                                        |  |
|----------------------------------------------------------|------------------------------|---------------------------------|------------------------------------------------------------------------------------|--|
| B. Overall Depth (in.)                                   | 18                           | Color(s)                        | Black                                                                              |  |
| C. Overall Height (in.)                                  | 72                           |                                 |                                                                                    |  |
| Shelf Size (in.)                                         | 35.906 W x 17.906 D x .375 H | Shipping Weight (lbs.)          | 67                                                                                 |  |
| Shelf Levels                                             | 5                            | Carton Dimensions               | 36-13/16Lx18-3/16Wx3-1/16H                                                         |  |
| Shelf Adjustments                                        | 1-1/2" increments            | Certifications                  | N/A                                                                                |  |
| Shelf Capacity (lbs.)<br>(evenly distributed loads)      | 800                          | Green Environment<br>Attributes | Made with over 50% recycled material                                               |  |
| Total Unit Capacity (lbs.)<br>(evenly distributed loads) | 4,000                        | Warranty                        | 1 YEAR against manufacturing defects                                               |  |
| Frame Material                                           | Steel                        | Includes                        | (8) posts, (10) beams, (10) braces, (4)<br>inside post couplers, (5) particleboard |  |
| Decking Material                                         | Particleboard                |                                 | decks, (8) post caps                                                               |  |