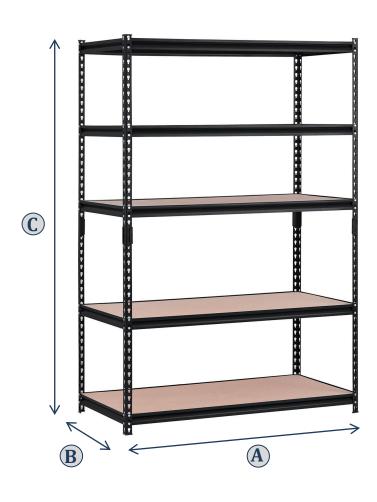

## **Product Specifications**

| A. Overall Width (in.)                                | 48                           |
|-------------------------------------------------------|------------------------------|
| B. Overall Depth (in.)                                | 18                           |
| C. Overall Height (in.)                               | 72                           |
| Shelf Size (in.)                                      | 47.906 W x 17.906 D x .375 H |
| Shelf Levels                                          | 5                            |
| Shelf Adjustments                                     | 1-1/2" increments            |
| Shelf Capacity (lbs.) (evenly distributed loads)      | 800                          |
| Total Unit Capacity (lbs.) (evenly distributed loads) | 4,000                        |
| Frame Material                                        | Steel                        |
| Decking Material                                      | Particleboard                |