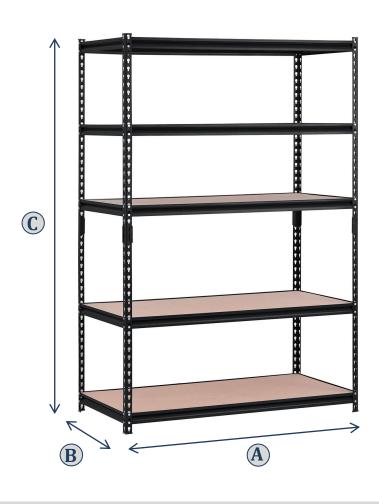

## **Product Specifications**

| A. Overall Width (in.)                                | 48                           |
|-------------------------------------------------------|------------------------------|
| B. Overall Depth (in.)                                | 24                           |
| C. Overall Height (in.)                               | 72                           |
| Shelf Size (in.)                                      | 47.906 W x 23.906 D x .375 H |
| Shelf Levels                                          | 5                            |
| Shelf Adjustments                                     | 1-1/2" increments            |
| Shelf Capacity (lbs.) (evenly distributed loads)      | 800                          |
| Total Unit Capacity (lbs.) (evenly distributed loads) | 4,000                        |
| Frame Material                                        | Steel                        |
| Decking Material                                      | Particleboard                |