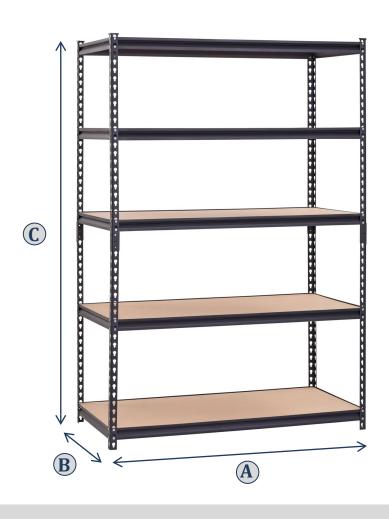

## **Product Specifications**

| A. Overall Width (in.)                                | 48                           |
|-------------------------------------------------------|------------------------------|
| B. Overall Depth (in.)                                | 24                           |
| C. Overall Height (in.)                               | 72                           |
| Shelf Size (in.)                                      | 47.906 W x 23.906 D x .375 H |
| Shelf Levels                                          | 5                            |
| Shelf Adjustments                                     | 1-1/2" increments            |
| Shelf Capacity (lbs.)<br>(evenly distributed loads)   | 800                          |
| Total Unit Capacity (lbs.) (evenly distributed loads) | 4,000                        |
| Frame Material                                        | Steel                        |
| Decking Material                                      | Particleboard                |