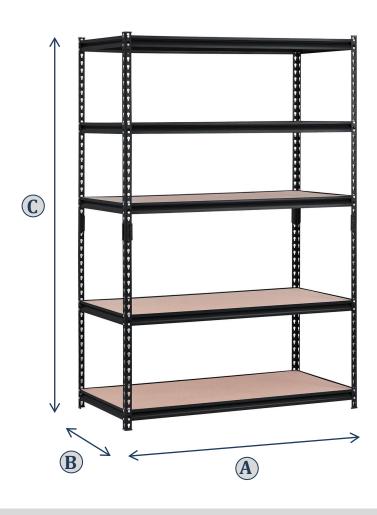

## **Product Specifications**

| A. Overall Width (in.)                                | 48                           |
|-------------------------------------------------------|------------------------------|
| B. Overall Depth (in.)                                | 24                           |
| C. Overall Height (in.)                               | 72                           |
| Shelf Size (in.)                                      | 47.906 W x 23.906 D x .375 H |
| Shelf Levels                                          | 5                            |
| Shelf Adjustments                                     | 1-1/2" increments            |
| Shelf Capacity (lbs.) (evenly distributed loads)      | 800                          |
| Total Unit Capacity (lbs.) (evenly distributed loads) | 4,000                        |
| Frame Material                                        | Steel                        |
| Decking Material                                      | Particleboard                |