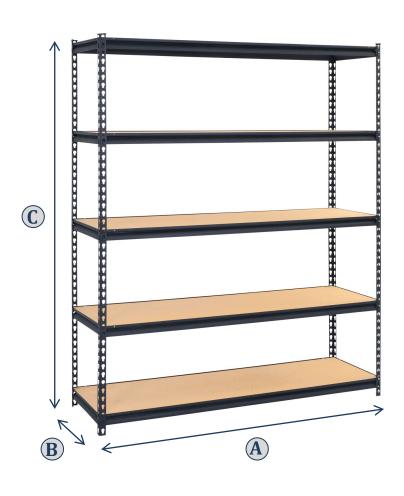

## **Product Specifications**

| A. Overall Width (in.)                                | 60                           |
|-------------------------------------------------------|------------------------------|
| B. Overall Depth (in.)                                | 18                           |
| C. Overall Height (in.)                               | 72                           |
| Shelf Size (in.)                                      | 59.906 W x 17.906 D x .375 H |
| Shelf Levels                                          | 5                            |
| Shelf Adjustments                                     | 1-1/2" increments            |
| Shelf Capacity (lbs.) (evenly distributed loads)      | 650                          |
| Total Unit Capacity (lbs.) (evenly distributed loads) | 3,250                        |
| Frame Material                                        | Steel                        |
| Decking Material                                      | Particleboard                |