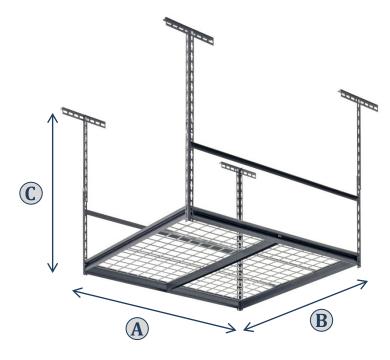

## **Product Specifications**

| A. Overall Width (in.)                                   | 47            | Finish                          | Powder coat                                                                                                                                                    |
|----------------------------------------------------------|---------------|---------------------------------|----------------------------------------------------------------------------------------------------------------------------------------------------------------|
| B. Overall Depth (in.)                                   | 47            | Color(s)                        | Silver vein                                                                                                                                                    |
| C. Overall Height (in.)                                  | 28            |                                 |                                                                                                                                                                |
| Shelf Size (in.)                                         | 47w x 15.7d   | Shipping Weight (lbs.)          | 37                                                                                                                                                             |
| Shelf Levels                                             | 1             | Carton Dimensions               | 48.22 x 16.92 x 2.36                                                                                                                                           |
| Shelf Adjustments                                        | 1" increments | Certifications                  | -                                                                                                                                                              |
| Shelf Capacity (lbs.)<br>(evenly distributed loads)      | 300           | Green Environment<br>Attributes | -                                                                                                                                                              |
| Total Unit Capacity (lbs.)<br>(evenly distributed loads) | 300           | Warranty                        | 1-Year against Manufacturer's defect                                                                                                                           |
| Frame Material                                           | Steel         | Includes                        | <ul> <li>(3) wire decks, (8) vertical posts, (4) beams, (2) side beams (single-rivet),</li> <li>(1) tie support, (4) ceiling brackets, hardware kit</li> </ul> |
| Decking Material                                         | Steel wire    |                                 |                                                                                                                                                                |